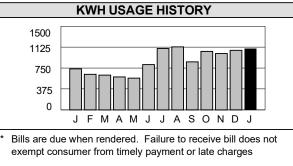

In this example, the member used 1,100 kWh in 30 days. The energy charge is \$191. This number can be deceiving because it also contains the service availability charge. See the breakdown below to understand how your energy charge is calculated. Keep in mind that generation, transmission, and distribution charges are all included in the energy charge. Other utilities may break out these three charges. At first glance it appears that our per kWh is higher, but in reality, it may be the same or, in many cases, less than a neighboring utility.